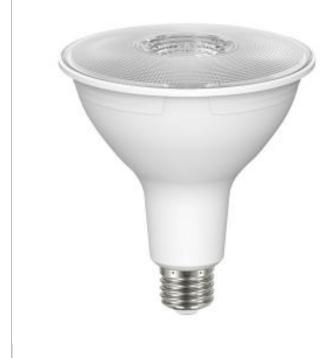

## **SATCO S22216**

11.5PAR38/LED/930/FL/120V

Notes

General Status Active Watts 11.5 Incandescent Equivalent 90 Volts 120V Shape **PAR 38** Base Medium ANSI Base E26 Finish Clear CCT (Kelvin) 3000 Temperature Soft White CRI 90 Lumens 1000 Beam Spread 40 Dimmable Yes-Dimmable Hours Rated 15000 PAR Lamp Type Technology LED Electrical **Operating Frequency** 60 Hz 90 Candlepower Dimming Type Triac Power Factor 0.7 Physical MOL 5.12 MOD 4.76 Lensed Lensed Lamp Lens Material Plastic White Housing Color Weight (lb.) 0.06 Additional Information Rated For Enclosed Fixture Yes Warranty 3 Year Limited Compliance Safety Listing cULus Listed Location Rating Wet Energy Star No Lawful for sale in California California Status **RoHS** Compliant Yes FCC Compliant Yes SDS Sheet